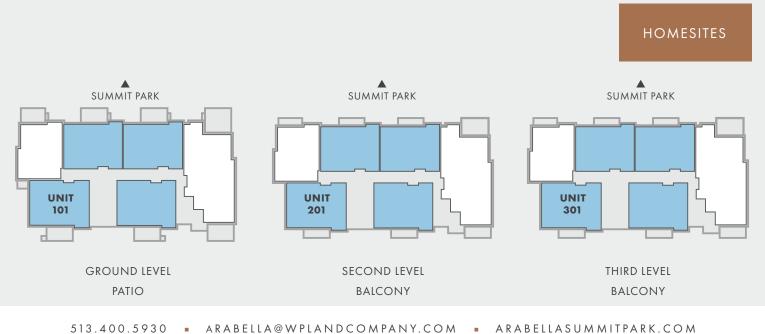

## 2 Bedroom Condominium

2 BEDS + STUDY • 2 FULL BATHS • 1,667-1,689 SQ. FT.

GROUP

LEVEL 2-3: UNITS 201 & 301

LEVEL 1: UNIT 101

STOLEOU, STOU - ARABELLAE WILLANDCOMITANT.COM - ARABELLAOUMMITTARR.COM

The developer reserves the right to make any modifications and changes as deemed necessary. Dimensions, sizes, specifications, furnishings, layouts and materials are approximate only and subject to change without notice. Window sizes, layouts, configurations and ceiling heights may vary from home to home. Errors and omissions excepted.

LEVEL 1: UNIT 103 & 104

= 2' RAISED CEILING TRAY 3RD FL

513.400.5930 • ARABELLA@WPLANDCOMPANY.COM • ARABELLASUMMITPARK.COM

The developer reserves the right to make any modifications and changes as deemed necessary. Dimensions, sizes, specifications, furnishings, layouts and materials are approximate only and subject to change without notice. Window sizes, layouts, configurations and ceiling heights may vary from home to home. Errors and omissions excepted.

## 2 BEDROOM COMMUNITY-SIDE UNIT

LEVEL 1: UNIT 106

FLOORPLAN

513.400.5930 • ARABELLA@WPLANDCOMPANY.COM • ARABELLASUMMITPARK.COM

The developer reserves the right to make any modifications and changes as deemed necessary. Dimensions, sizes, specifications, furnishings, layouts and materials are approximate only and subject to change without notice. Window sizes, layouts, configurations and ceiling heights may vary from home to home. Errors and omissions excepted.