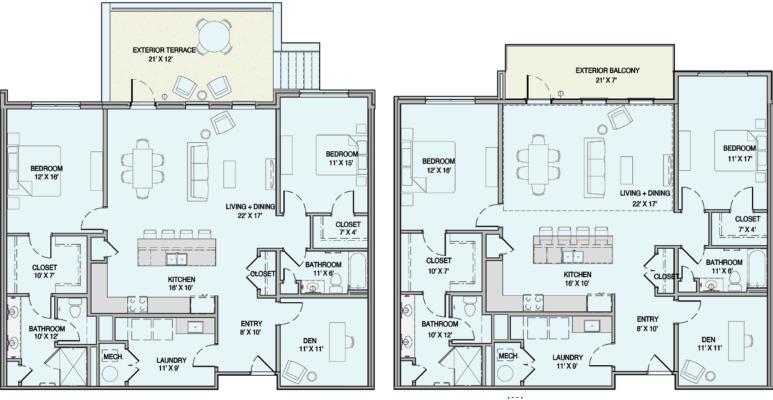

## 2 BEDROOM COMMUNITY-SIDE UNIT

LEVEL 1: UNIT 106

FLOORPLAN

513.400.5930 • ARABELLA@WPLANDCOMPANY.COM • ARABELLASUMMITPARK.COM

The developer reserves the right to make any modifications and changes as deemed necessary. Dimensions, sizes, specifications, furnishings, layouts and materials are approximate only and subject to change without notice. Window sizes, layouts, configurations and ceiling heights may vary from home to home. Errors and omissions excepted.