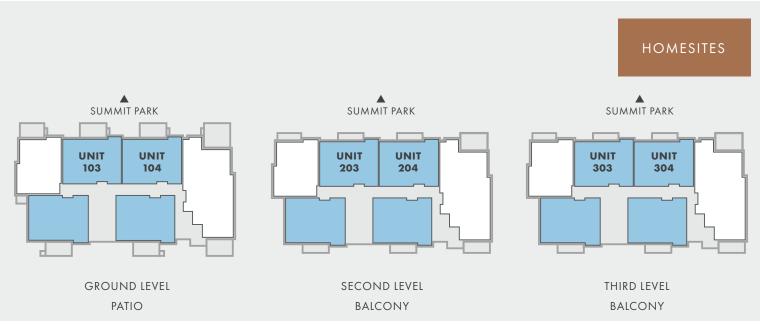

LEVEL 1: UNIT 103 & 104

= 2' RAISED CEILING TRAY 3RD FL

513.400.5930 • ARABELLA@WPLANDCOMPANY.COM • ARABELLASUMMITPARK.COM

The developer reserves the right to make any modifications and changes as deemed necessary. Dimensions, sizes, specifications, furnishings, layouts and materials are approximate only and subject to change without notice. Window sizes, layouts, configurations and ceiling heights may vary from home to home. Errors and omissions excepted.