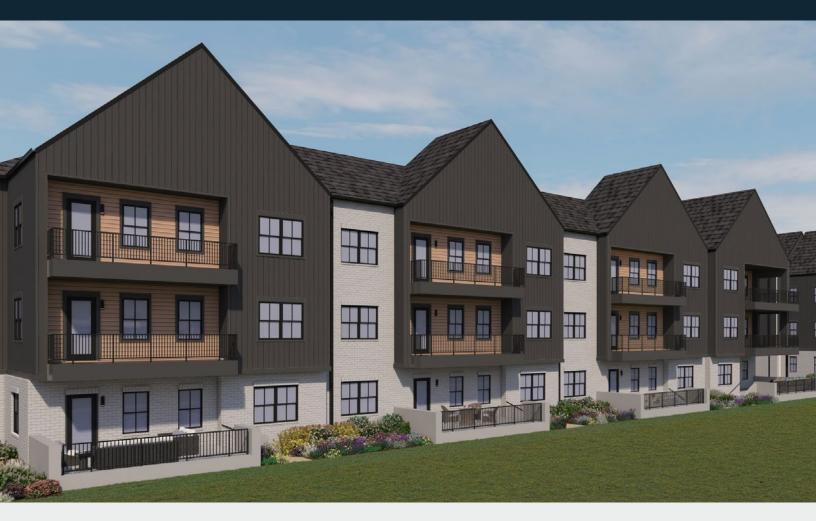

## 2 Bedroom Condominium

2 BEDS + STUDY • 2 FULL BATHS • 1,667-1,689 SQ. FT.

GROUP

LEVEL 2-3: UNITS 201 & 301

LEVEL 1: UNIT 101

STOLEOU, STOU - ARABELLAE WILLANDCOMITANT.COM - ARABELLAOUMMITTARR.COM

The developer reserves the right to make any modifications and changes as deemed necessary. Dimensions, sizes, specifications, furnishings, layouts and materials are approximate only and subject to change without notice. Window sizes, layouts, configurations and ceiling heights may vary from home to home. Errors and omissions excepted.