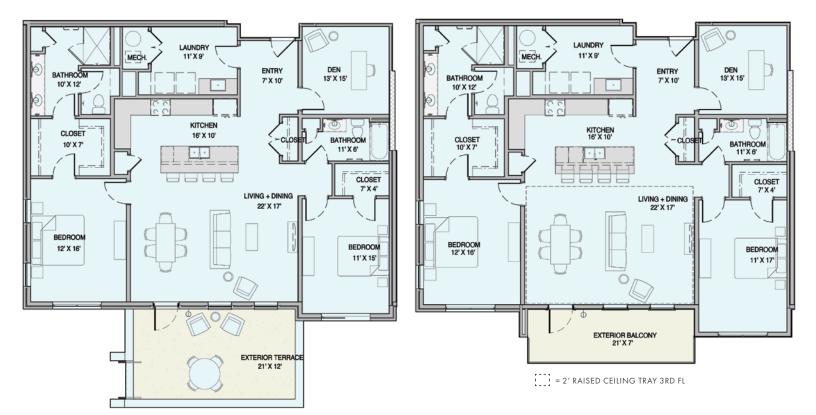

## 2 Bedroom Condominium

2 BEDS + STUDY • 2 FULL BATHS • 1,667-1,689 SQ. FT.

GROUP

LEVEL 2-3: UNITS 201 & 301

LEVEL 1: UNIT 101

STOLEOU, STOU - ARABELLAE WILLANDCOMITANT.COM - ARABELLAOUMMITTARR.COM

The developer reserves the right to make any modifications and changes as deemed necessary. Dimensions, sizes, specifications, furnishings, layouts and materials are approximate only and subject to change without notice. Window sizes, layouts, configurations and ceiling heights may vary from home to home. Errors and omissions excepted.

LEVEL 1: UNIT 103 & 104

= 2' RAISED CEILING TRAY 3RD FL

513.400.5930 • ARABELLA@WPLANDCOMPANY.COM • ARABELLASUMMITPARK.COM

The developer reserves the right to make any modifications and changes as deemed necessary. Dimensions, sizes, specifications, furnishings, layouts and materials are approximate only and subject to change without notice. Window sizes, layouts, configurations and ceiling heights may vary from home to home. Errors and omissions excepted.