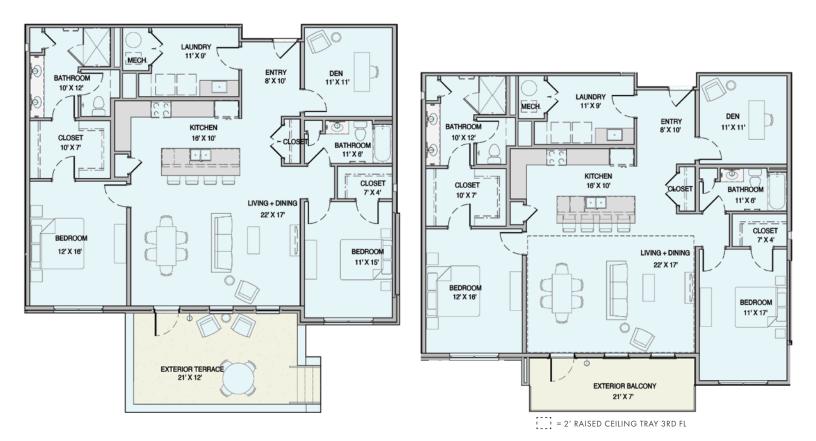

## 2 BEDROOM COMMUNITY-SIDE UNIT

LEVEL 1: UNIT 106

FLOORPLAN

513.400.5930 • ARABELLA@WPLANDCOMPANY.COM • ARABELLASUMMITPARK.COM

The developer reserves the right to make any modifications and changes as deemed necessary. Dimensions, sizes, specifications, furnishings, layouts and materials are approximate only and subject to change without notice. Window sizes, layouts, configurations and ceiling heights may vary from home to home. Errors and omissions excepted.